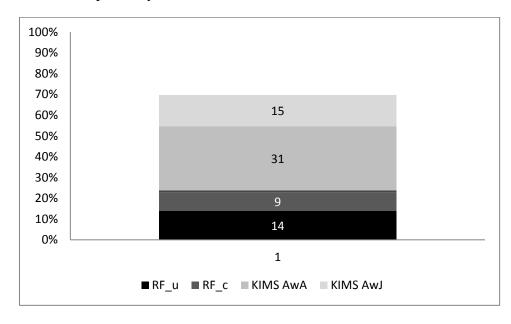

**Supplementary Figure S2.** Percentage of variance (Pseudo R2) explained by RF\_c, RF\_u, KIMS *AwA* and *AwJ* in belonging to the ADHD group compared to belonging to the control group. KIMS Des and Obs are not displayed as they only explained 0.7% and 0.06% of the variance respectively.