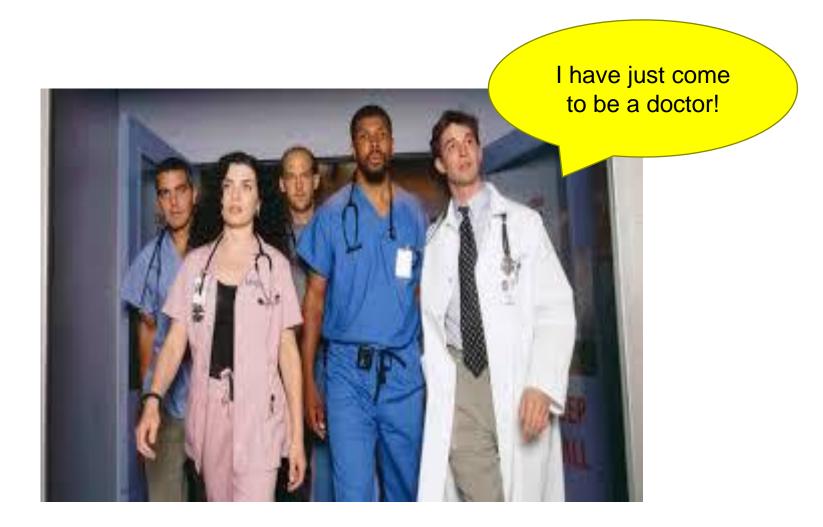

## **Gender Bias in Healthcare**

Men are less likely to receive support from mental health services

> Women keen on pursuing careers in surgical specialties are often told not to...

Ovarian torsion versus Testicular torsion?