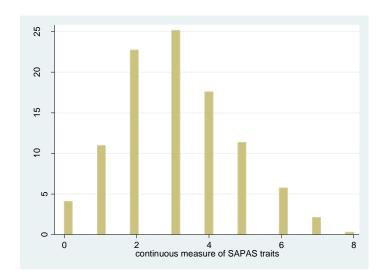

Figure 1. Participant flowchart

 $\textbf{Figure 2: Distribution of dysfunctional personality traits in sample} \ (n=3,167)$ 