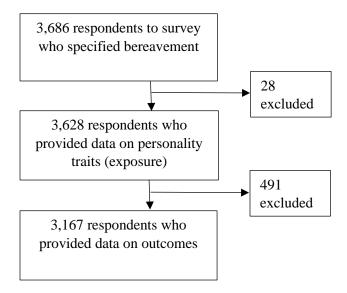

Figure 1. Participant flowchart

 $\textbf{Figure 2: Distribution of dysfunctional personality traits in sample} \ (n=3,167)$ 