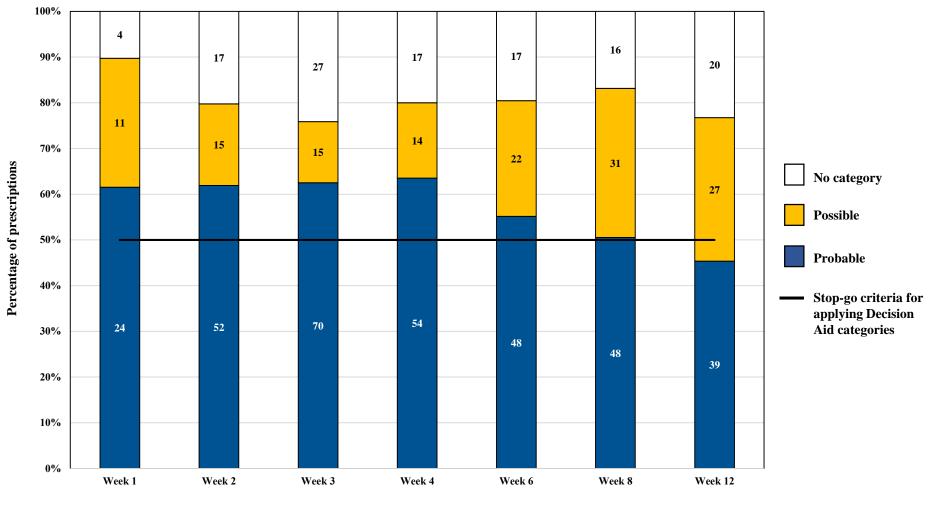

**Figure 1.** Categorisation of initial antibiotic prescriptions following incorporation of the ARK Decision Aid into the antibiotic prescription chart.

Implementation week

**Figure 2**. Rates of antibiotic prescription review and decisions to stop within 72 hours prior to and following implementation of ARK-Hospital