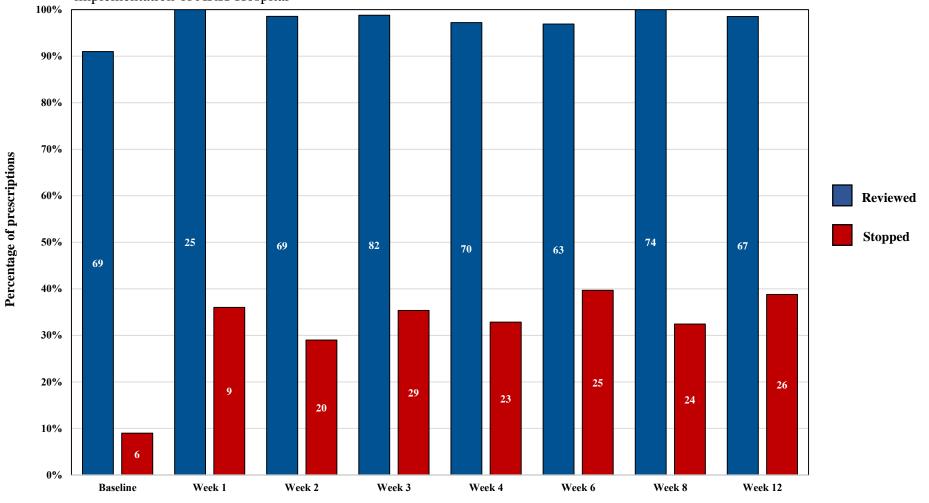

**Figure 1.** Categorisation of initial antibiotic prescriptions following incorporation of the ARK Decision Aid into the antibiotic prescription chart.

Implementation week

**Figure 2**. Rates of antibiotic prescription review and decisions to stop within 72 hours prior to and following implementation of ARK-Hospital