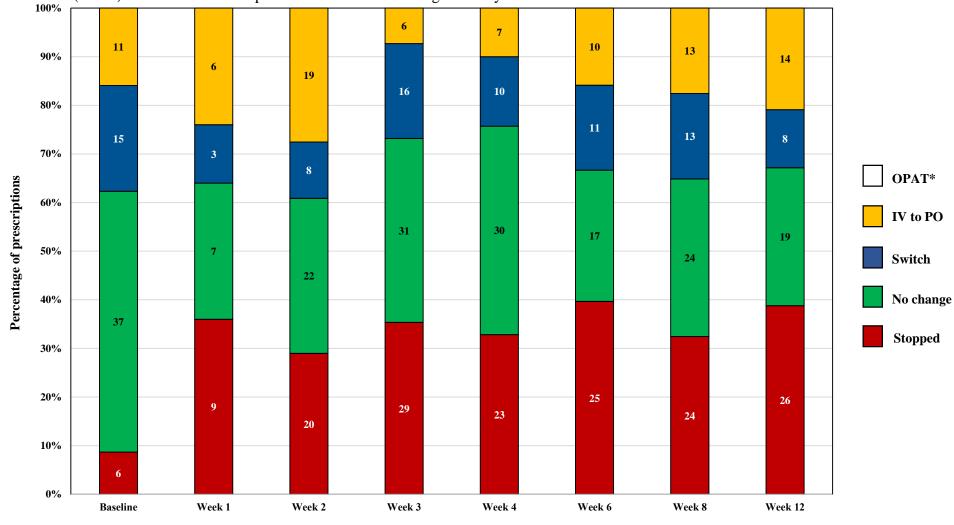

Implementation week

**Figure 3.** Percentage of audited antibiotic prescriptions stopped, unchanged (no change), switched (switch), moved from intravenous to oral formulations (IV to PO), and moved to outpatient parenteral antimicrobial therapy (OPAT)\*Please note that no patients started OPAT during the study